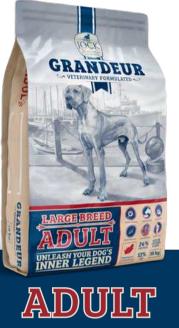

24+ months

Grandeur Large Breed Adult is highly palatable, and is scientifically formulated to give your dog a long, healthy, fun-filled and legendary life.

Available in 18kg bags.

## Grandeur Large Breed Adult is specially formulated with the needs of large and giant breed dogs in mind.

This diet caters for a healthy intestinal tract, as large breed dogs have a smaller digestive tract than smaller breed dogs. Highly digestible ingredients, together with prebiotic fibres and encapsulated fatty acids, ensure a healthy intestinal environment and limit faecal odour.