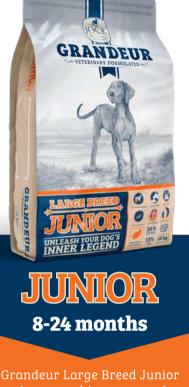

Grandeur Large Breed Junior contains everything a young large breed dog needs to build muscle mass, grow bones, and provide the energy needed for their daily adventures!

Available in 18kg bags.

## Grandeur Junior is specially developed to meet your puppy's needs during the second phase of development – 8 months and older.

A combination of L-carnitine, DHA, balanced calcium and phosphorus levels help promote healthy growth and development. Digestive health is of utmost importance in the junior growing phase. Grandeur Junior includes a blend of prebiotic fibres and encapsulated fatty acids to ensure a healthy intestinal environment.